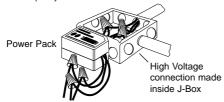

## A CAUTION A

TURN THE POWER OFF AT THE CIRCUIT BREAKER BEFORE
INSTALLING POWER/SLAVE PACKS!

ONLY QUALIFIED ELECTRICIANS SHOULD ATTEMPT TO INSTALL WATT STOPPER® POWER/SLAVE PACKS!

The power pack is attached to existing junction boxes. All low voltage wiring should be at least 22 gauge wire. All high voltage connections should be at least 14 gauge. Always check local building codes. After initial wiring is complete, check to verify power pack is wired correctly. Improper wiring can cause damage to power pack, lighting system, and occupancy sensor.