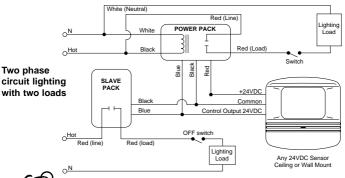

## A CAUTION A

TURN THE POWER OFF AT THE CIRCUIT BREAKER BEFORE
INSTALLING POWER/SLAVE PACKS!

ONLY QUALIFIED ELECTRICIANS SHOULD ATTEMPT TO INSTALL WATT STOPPER® POWER/SLAVE PACKS!

The power pack is attached to existing junction boxes. All low voltage wiring should be at least 22 gauge wire. All high voltage connections should be at least 14 gauge. Always check local building codes. After initial wiring is complete, check to verify power pack is wired correctly. Improper wiring can cause damage to power pack, lighting system, and occupancy sensor.